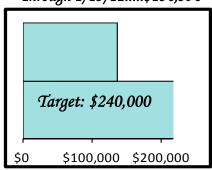

| 770-3396 | Spencer Smith     | 698-4719 |
| Pastor of Women's                    |             | Phil Dady        | 947-8855 | Bryan Steeves     | 613-4137 |
| Bobby Arnold<br>Worship Pastor       | 774-7677    | Monte Fellingham | 780-1064 | Doug Streater     | 771-3174 |
| Chase Bowers                         | 931-1332    | Dick Frazee      | 493-6959 | Sid Thurston      | 773-3909 |
| Missions Pastor                      |             | Sam Fulcher, Jr  | 598-3520 | David Wesson      | 780-9418 |
| <b>David Richardson</b>              | 760-2886    | ,                |          | Mark Whitaker     |          |
| Pastor to Small Gro                  | ups & Men   | Arlon Greiner    | 718-1969 | iviark vvriltaker | 913-2143 |

# Monthly General Fund Through 1/15/12.....\$136,596



# Building Fund Actuals Through 1/15/2012....\$1,140,917