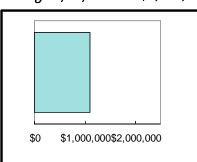

Women's                    |             | Phil Dady        | 947-8855 | Bryan Steeves     | 613-4137 |
| Bobby Arnold<br>Worship Pastor       | 774-7677    | Monte Fellingham | 780-1064 | Doug Streater     | 771-3174 |
| Chase Bowers                         | 931-1332    | Dick Frazee      | 493-6959 | Sid Thurston      | 773-3909 |
| Missions Pastor                      |             | Sam Fulcher, Jr  | 598-3520 | David Wesson      | 780-9418 |
| <b>David Richardson</b>              | 760-2886    | ,                |          | Mark Whitaker     |          |
| Pastor to Small Gro                  | ups & Men   | Arlon Greiner    | 718-1969 | iviark vvriltaker | 913-2143 |

# Monthly General Fund Through 1/15/12.....\$136,596



# Building Fund Actuals Through 1/15/2012....\$1,140,917