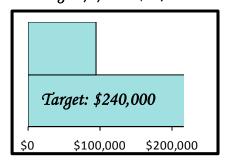

|
| DEACON<br>Kirk Bond                                  | <b>IS</b><br>770-3396                         | Tom Shillingburg<br>Tommy Sing<br>Spencer Smith                                   | 624-9092<br>947-5045<br>698-4719                         |
| DEACON<br>Kirk Bond<br>Phil Dady                     | <b>JS</b><br>770-3396<br>947-8855             | Tom Shillingburg<br>Tommy Sing<br>Spencer Smith<br>Bryan Steeves                  | 624-9092<br>947-5045<br>698-4719<br>613-4137             |
| DEACON<br>Kirk Bond<br>Phil Dady<br>Monte Fellingham | <b>IS</b><br>770-3396<br>947-8855<br>780-1064 | Tom Shillingburg<br>Tommy Sing<br>Spencer Smith<br>Bryan Steeves<br>Doug Streater | 624-9092<br>947-5045<br>698-4719<br>613-4137<br>771-3174 |

Monthly General Fund Through 1/8/12.....\$72,403.34



## Building Fund Actuals Through 1/8/2012....\$1,140,917