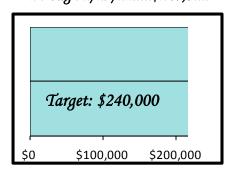

# Monthly General Fund Through 1/29/12....\$247,311

Missions Pastor

David Richardson 760-2886

Pastor to Small Groups & Men