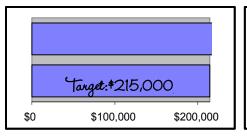

Monthly General Fund Through 11/23/08..... \$228,621

Bulding Fund Actuals
Through 11/23/08.....+430,764.14