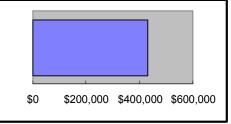

Monthly General Fund Through 11/23/08..... \$228,621

Bulding Fund Actuals
Through 11/23/08.....+430,764.14